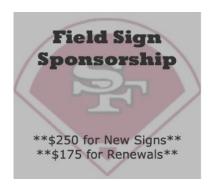

If you are a returning sponsor, we thank you for your continued support of our program.

There are two levels of sponsorship available to you: Field Sign and Corporate Field Sign

With the *Field Sign Sponsorship*, your company will receive a  $4' \times 6'$  banner that is customizable to your specifications. It will be placed on the outfield fence and that is easily readable from the bleachers.

## Sponsorship, Field Signs & Business Donations

The Raider Baseball family would like to take this time to thank you all for supporting the Santa Fe Raiders Baseball Team with the purchase of a field sign. We are honored to display your field sign during the spring season for many to see! We just finished up a great fall season with fantastic baseball and are excited for the upcoming Spring season.